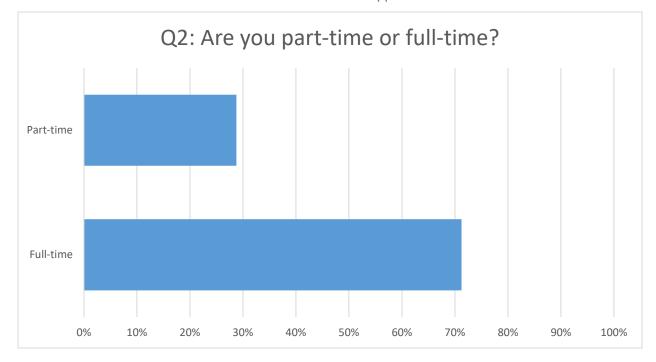

#### **Findings**

- 1. Based on the responses, 71% of respondents indicated full-time employment status (with NPS accounting for 47% of FT) while 29% of respondents indicated part-time status (with BSD accounting for 23% of PT).
- 2. Of the respondents, 74% indicated they drive a car to work. Based on the estimate of 330 total employees (across all partners), 245 employees drive to work (330 X 74%). Additionally, public transit is used by 16% of respondents.
- 3. With regard to parking location, 26% of respondents park on the Riverfront Levee, while 14% park in the Old Cathedral lot, 8% in Kiener West, and 7% in Stadium East.
- 4. Of the respondents, 31% indicated they pay daily to park, with 19% paying \$1-\$6 daily, and 21% pay monthly to park, with 12% paying \$49 or more monthly.
- 5. When asked how much they are willing to pay for parking, 28.3% of respondents indicated they would pay \$1-\$6 daily, while 10.5% indicated they would pay \$35-\$40 monthly.

Answered: 212

| ANSWER CHOICES | RESPONSES |     |
|----------------|-----------|-----|
| Part-time      | 28.78%    | 51  |
| Full-time      | 71.22%    | 151 |
| TOTAL          |           | 212 |

| Row Labels         | Full-time | Part-time |
|--------------------|-----------|-----------|
| Arch Cafe          | 1.46%     | 0.00%     |
| BSD                | 9.76%     | 22.93%    |
| JNPA               | 11.22%    | 3.90%     |
| NPS                | 47.32%    | 1.46%     |
| Photogenic         | 1.46%     | 0.49%     |
| <b>Grand Total</b> | 71.22%    | 28.78%    |