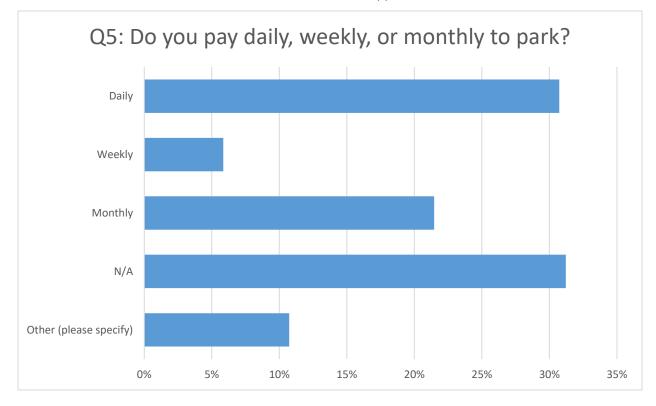

Answered: 205

| ANSWER CHOICES         | RESPONSES |     |
|------------------------|-----------|-----|
| Daily                  | 30.73%    | 63  |
| Weekly                 | 5.85%     | 12  |
| Monthly                | 21.46%    | 44  |
| N/A                    | 31.22%    | 64  |
| Other (please specify) | 10.73%    | 22  |
| TOTAL                  |           | 205 |