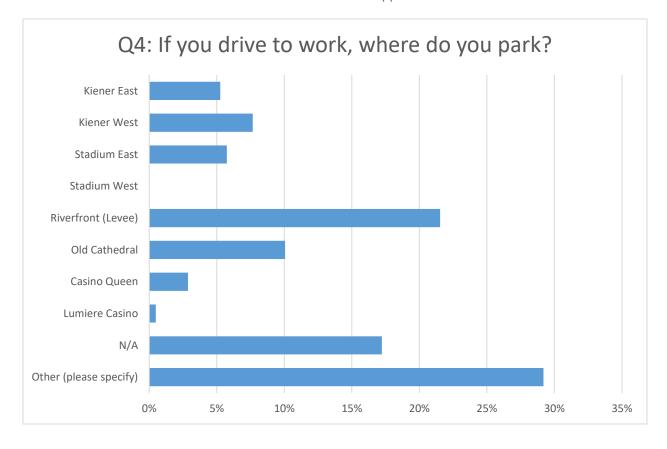

#### **Findings**

- 1. Based on the responses, 71% of respondents indicated full-time employment status (with NPS accounting for 47% of FT) while 29% of respondents indicated part-time status (with BSD accounting for 23% of PT).
- 2. Of the respondents, 74% indicated they drive a car to work. Based on the estimate of 330 total employees (across all partners), 245 employees drive to work (330 X 74%). Additionally, public transit is used by 16% of respondents.
- 3. With regard to parking location, 26% of respondents park on the Riverfront Levee, while 14% park in the Old Cathedral lot, 8% in Kiener West, and 7% in Stadium East.
- 4. Of the respondents, 31% indicated they pay daily to park, with 19% paying \$1-\$6 daily, and 21% pay monthly to park, with 12% paying \$49 or more monthly.
- 5. When asked how much they are willing to pay for parking, 28.3% of respondents indicated they would pay \$1-\$6 daily, while 10.5% indicated they would pay \$35-\$40 monthly.

Answered: 209

| ANSWER CHOICES         | RESPONSES |     |
|------------------------|-----------|-----|
| Kiener East            | 5.26%     | 11  |
| Kiener West            | 7.66%     | 16  |
| Stadium East           | 5.74%     | 12  |
| Stadium West           | 0.00%     | 0   |
| Riverfront (Levee)     | 21.53%    | 45  |
| Old Cathedral          | 10.05%    | 21  |
| Casino Queen           | 2.87%     | 6   |
| Lumiere Casino         | 0.48%     | 1   |
| N/A                    | 17.22%    | 36  |
| Other (please specify) | 29.19%    | 61  |
| TOTAL                  |           | 209 |