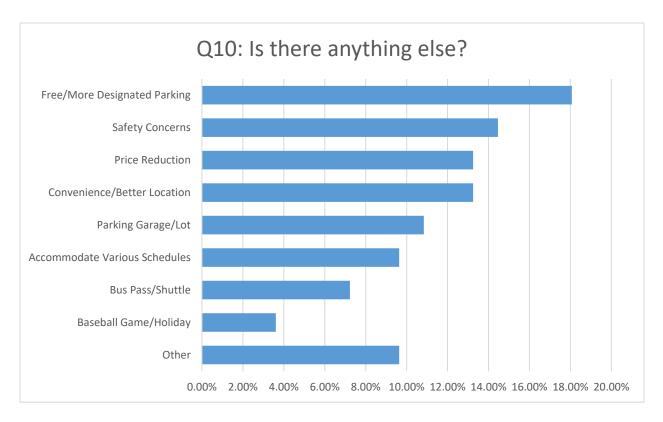

Answered: 71 Skipped: 141

| THEMES                                                     |        |    |
|------------------------------------------------------------|--------|----|
| Free/More Designated Parking                               | 18.07% | 15 |
| Safety Concerns                                            | 14.46% | 12 |
| Price Reduction                                            | 13.25% | 11 |
| Convenience/Better Location                                | 13.25% | 11 |
| Parking Garage/Lot                                         | 10.84% | 9  |
| Accommodate Various Schedules (Overnight, Part-time, etc.) | 9.64%  | 8  |
| Bus Pass/Shuttle                                           | 7.23%  | 6  |
| Baseball Game/Holiday                                      | 3.61%  | 3  |
| Other                                                      | 9.64%  | 8  |
| TOTAL                                                      |        | 83 |