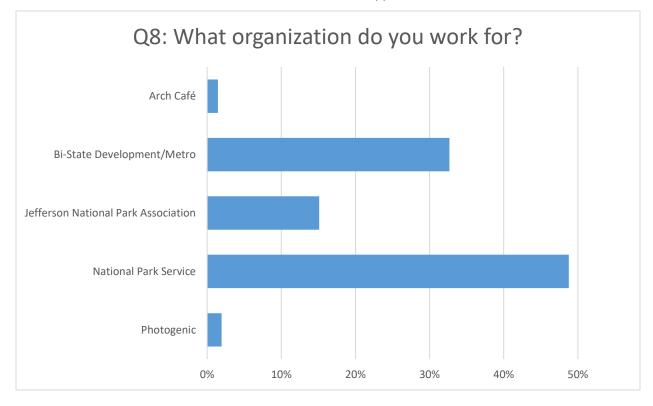

Answered: 205

| ANSWER CHOICES                      | RESPONSES |     |
|-------------------------------------|-----------|-----|
| Arch Cafe                           | 1.46%     | 3   |
| Bi-State Development/Metro          | 32.68%    | 67  |
| Jefferson National Park Association | 15.12%    | 31  |
| National Park Service               | 48.78%    | 100 |
| Photogenic                          | 1.95%     | 4   |
| TOTAL                               |           | 205 |