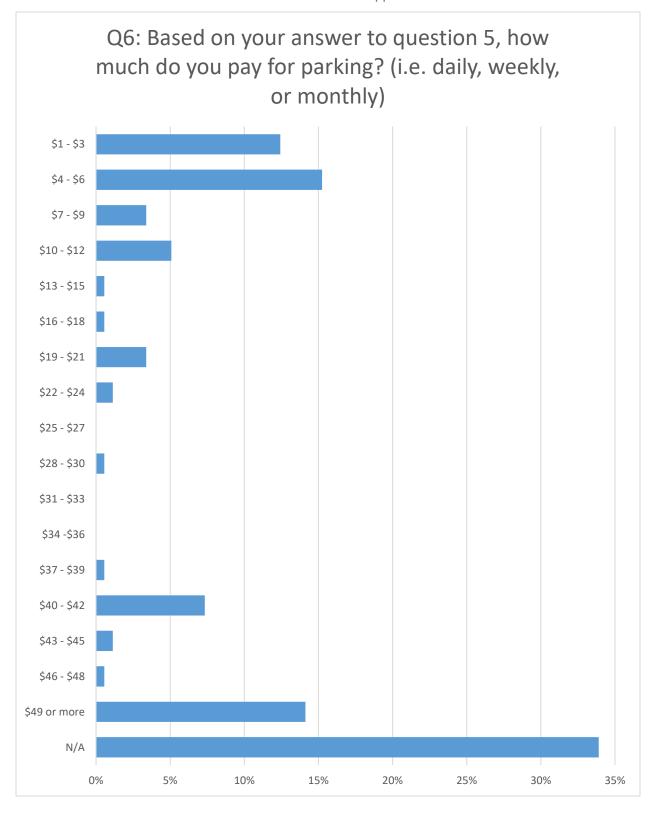

Answered: 202

| ANSWER CHOICES | RESPONSES |     |
|----------------|-----------|-----|
| \$1 - \$3      | 12.38%    | 25  |
| \$4 - \$6      | 13.86%    | 28  |
| \$7 - \$9      | 3.47%     | 7   |
| \$10 - \$12    | 7.43%     | 15  |
| \$13 - \$15    | 0.50%     | 1   |
| \$16 - \$18    | 0.50%     | 1   |
| \$19 - \$21    | 2.97%     | 6   |
| \$22 - \$24    | 0.99%     | 2   |
| \$25 - \$27    | 0.00%     | 0   |
| \$28 - \$30    | 0.50%     | 1   |
| \$31 - \$33    | 0.00%     | 0   |
| \$34 -\$36     | 0.00%     | 0   |
| \$37 - \$39    | 0.50%     | 1   |
| \$40 - \$42    | 6.44%     | 13  |
| \$43 - \$45    | 1.49%     | 3   |
| \$46 - \$48    | 0.99%     | 2   |
| \$49 or more   | 14.36%    | 29  |
| N/A            | 33.66%    | 68  |
| TOTAL          |           | 202 |