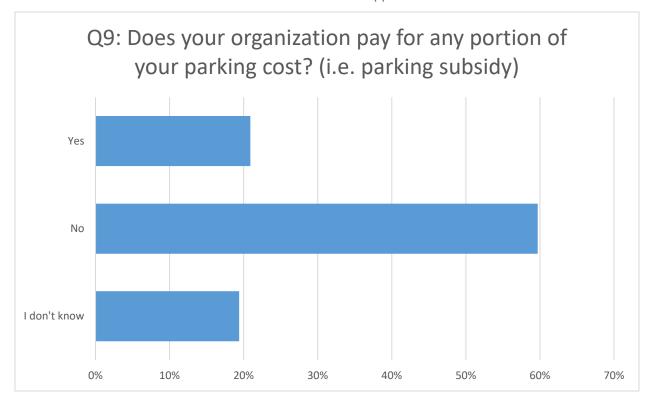

Answered: 201

| ANSWER CHOICES | RESPONSES |     |
|----------------|-----------|-----|
| Yes            | 20.90%    | 42  |
| No             | 59.70%    | 120 |
| I don't know   | 19.40%    | 39  |
| TOTAL          |           | 201 |