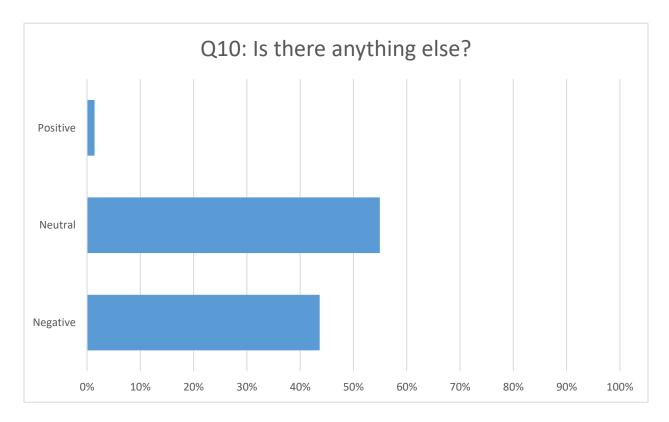

Answered: 71

| RESPONSE TYPE SUMMARY |        |    |
|-----------------------|--------|----|
| Positive              | 1.41%  | 1  |
| Neutral               | 54.93% | 39 |
| Negative              | 43.66% | 31 |
| TOTAL                 |        | 71 |