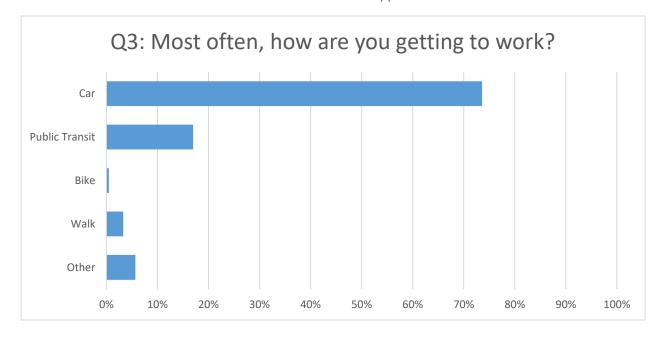

#### **Findings**

- 1. Based on the responses, 71% of respondents indicated full-time employment status (with NPS accounting for 47% of FT) while 29% of respondents indicated part-time status (with BSD accounting for 23% of PT).
- 2. Of the respondents, 74% indicated they drive a car to work. Based on the estimate of 330 total employees (across all partners), 245 employees drive to work (330 X 74%). Additionally, public transit is used by 16% of respondents.
- 3. With regard to parking location, 26% of respondents park on the Riverfront Levee, while 14% park in the Old Cathedral lot, 8% in Kiener West, and 7% in Stadium East.
- 4. Of the respondents, 31% indicated they pay daily to park, with 19% paying \$1-\$6 daily, and 21% pay monthly to park, with 12% paying \$49 or more monthly.
- 5. When asked how much they are willing to pay for parking, 28.3% of respondents indicated they would pay \$1-\$6 daily, while 10.5% indicated they would pay \$35-\$40 monthly.

Answered: 212

| ANSWER CHOICES         | RESPONSES |     |
|------------------------|-----------|-----|
| Car                    | 73.58%    | 156 |
| Public Transit         | 16.98%    | 36  |
| Bike                   | 0.47%     | 1   |
| Walk                   | 3.30%     | 7   |
| Other (please specify) | 5.66%     | 12  |
| TOTAL                  |           | 212 |