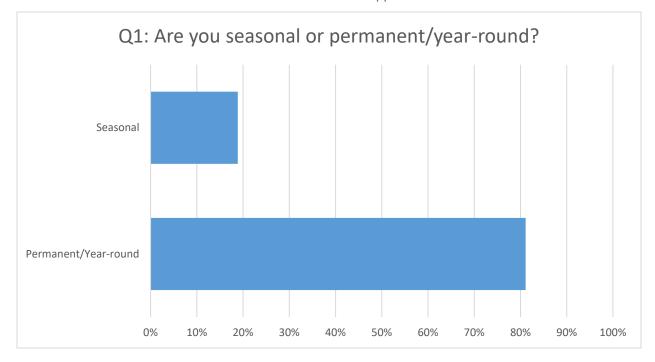

Answered: 212

| ANSWER CHOICES       | RESPONSES |     |
|----------------------|-----------|-----|
| Seasonal             | 18.87%    | 40  |
| Permanent/Year-round | 81.13%    | 172 |
| TOTAL                |           | 212 |